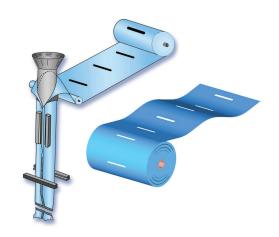

If you are looking for an affordable alternative to pre-made stand up pouches, EZ-Stand can be produced using your existing vertical form fill and seal lines.

# **BENEFITS:**

- Produce stand-up pouches with VFFS machinery
- · Minimal cost to convert existing VFFS machinery
- Increased operating flexibility
- Simple and efficient change over between EZ-Stand and pillow bags