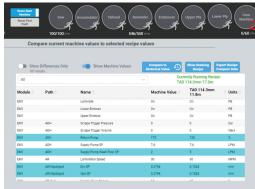

Here are just a few of the features we know converters will appreciate:

- · Simplified controls and navigation
- Easy-to-understand graphics
- Robust help functions with supporting video
- · Simple recipe management
- RFID capabilities
- Production data storage
- Change logs

Our SmartTouch programming delivers Industry 4.0 tools to your operation that will transform data to action. Based on a distributed architecture, it is mobile-ready and can be purchased with an option for a tablet that enables remote operation and troubleshooting. With optional IoT connectivity, our latest HMI can also include cloud-based dashboards that will provide insights to ramp up your production levels.