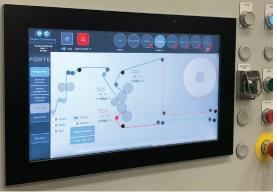

## Bringing smart features to your operation

We developed the SmartTouch™ HMI with operators in mind. Following high-performance design principles, users will experience a clean and modern design with enhanced help features. The new smart analytic features are aimed at providing customer insights to improve OEE. It works much like today's mobile devices with swipe functionality, enabling a short learning curve and improved productivity levels.

Our SmartTouch programming delivers Industry 4.0 tools to your operation that will transform data to action. Based on a distributed architecture, it is mobile-ready and can be purchased with an option for a tablet that enables remote operation and troubleshooting. With optional IoT connectivity, our latest HMI can also include cloud-based dashboards that will provide insights to ramp up your production levels.