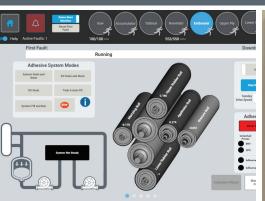

## Bringing smart features to your operation

We developed the SmartTouch™ HMI with operators in mind. Following high-performance design principles, users will experience a clean and modern design with enhanced help features. The new smart analytic features are aimed at providing customer insights to improve OEE. It works much like today's mobile devices with swipe functionality, enabling a short learning curve and improved productivity levels.

Here are just a few of the features we know converters will appreciate:

- · Simplified controls and navigation
- Easy-to-understand graphics
- Robust help functions with supporting video
- · Simple recipe management
- RFID capabilities
- Production data storage
- Change logs